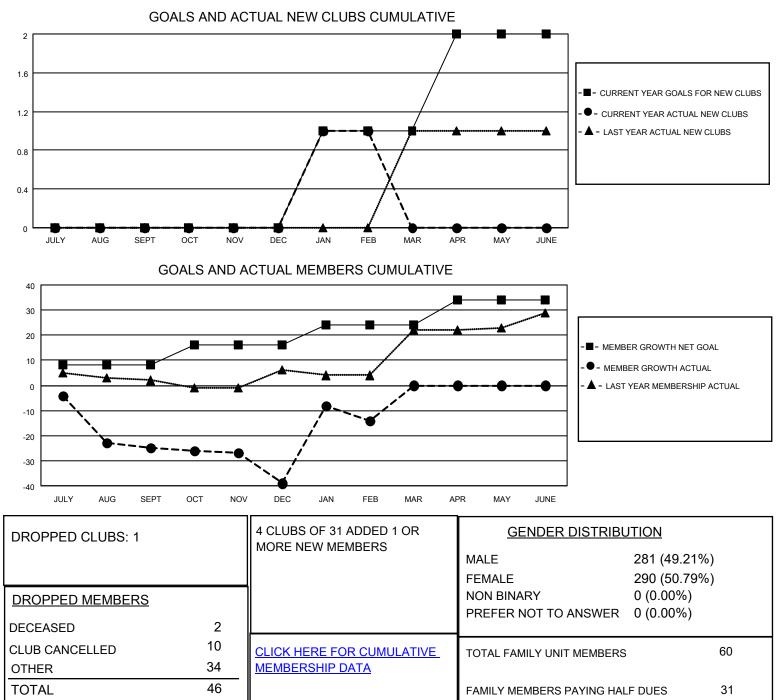

## LOCATION BULGARIA

District 130

Results as of: 2/28/2022

| Clubs                 |               |           |               | Members               |                        |                         |                                                    |
|-----------------------|---------------|-----------|---------------|-----------------------|------------------------|-------------------------|----------------------------------------------------|
| RESULTS FOR 2021-2022 |               |           |               | RESULTS FOR 2021-2022 |                        |                         |                                                    |
| QUARTER               | NEW CLUB GOAL | NEW CLUBS | DROPPED CLUBS | QUARTER               | BER GROWTH NET<br>GOAL | MEMBER GROWTH<br>ACTUAL | DROPPED<br>MEMBERS ACTUAL<br>(including transfers) |
| JULY/AUG/SEPT         | 0             | 0         | 1             | JULY/AUG/SEPT         | 8                      | 0                       | 25                                                 |
| OCT/NOV/DEC           | 0             | 0         | 0             | OCT/NOV/DEC           | 8                      | 0                       | 14                                                 |
| JAN/FEB/MAR           | 1             | 1         | 0             | JAN/FEB/MAR           | 8                      | 32                      | 7                                                  |
| APR/MAY/JUNE          | 1             | 0         | 0             | APR/MAY/JUNE          | 10                     | 0                       | 0                                                  |